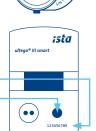

#### Is the heat meter connected to a module?

Enter the S/N number of this meter, which is shown on the side or top of the module. The module is connected to the meter with a cable. Write down the meter reading shown on the display.