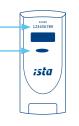

### Do you have an ista doprimo?

The 9 digid meter number can be found here. \_\_\_\_\_ To read the meter, press this button. \_\_\_\_\_ The display will show two alternating readings. Write down the meter reading, with a 2 in front of the reading.